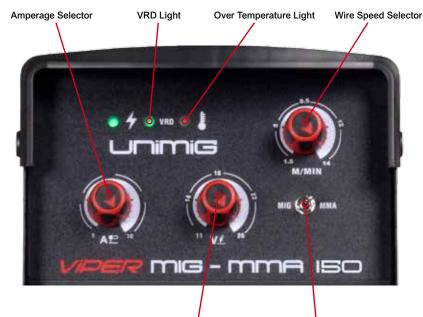

# ATURES

Standard MIG - 30 ~150 Amps Duty Cycle 15% @ 150Amps

MMA Stick mode - 10 ~ 130 Amps Duty Cycle 15% @ 130Amps

Amperage Adjustable Voltage Adjustable Wire Speed Adjustable

Over Temperature warning

Voltage Selector

MIG / MMA Selector

Manufactured in compliance to AS/NZ60974.1

- 5Kg Spools
- Tolerant to variable power supply

MIG with Gas and Gasless wire function

- Portable
- Burnback adjustment

Wire Inch