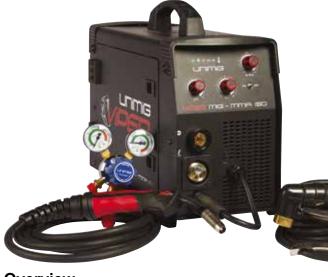

## VIPER 150 MIG 150 Amp MIG Welder

Welds: Steels, Stainless, Cast Iron, Bronze, Aluminium, Copper

#### Overview

The VIPER MIG150 is a new inverter-based portable MIG welding machine with added MMA function. The MIG function allows you to weld with both Gas Shielded and Gas-less wire applications. Easy step-less adjustment of voltage and wire feed make for easy setting of welding parameters giving excellent welding results. Wire Inch gives easy feeding of the wire during set up without gas wastage and the Burn Back adjustment leaves the wire out ready for the next weld. MMA welding capability delivers easy electrode welding with high quality results, including cast Iron and stainless. Being 240v single phase gives great versatility. Ideal for DIY and home workshop. Designed and built to our specification. Certified to - AS/NZ60974-1

### **MACHINE PACKAGE: KUMJRVM150**

VIPER MIG 150, SB15 3M Sure Grip MIG Torch, UNI-FLAME Twin Gauge Argon Regulator, Arc Lead Set, 2M Gas Hose Complete with fittings,